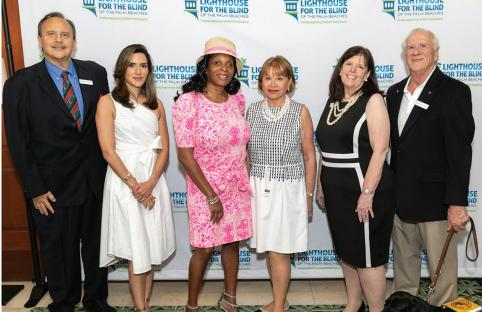

## enVision 20/20 Luncheon

he **Lighthouse for the Blind** of the Palm Beaches hosted the enVision 2020 Luncheon at the Sailfish Club of Florida in Palm Beach. The event began with a champagne/wine reception and teacup auction followed by an elegant luncheon with entertainment by pianist David Crohan. Over 110 attendees heard from Executive Director Mary Allen and Lighthouse client Berline Senelier, B.S.N., Masters of Divinity candidate. Page Ferrell was recognized for her commitment and dedication to the Lighthouse for the Blind and the blind community. Also recognized were Honorary Chairwoman and Premier Sponsor — Maria Beaudouin and the two Chairwomen, Roshan Massoumi and Page Ferrell.

FIRST ROW: Roshan Massoumi, Page Ferrell and Maria Beaudouin; David Crohan; Berline Senelier and Mary Allen; SECOND ROW: Chris and Denise Pratico; Arlette Gordon and Marjorie Potter-Kolb; Sally Alice Smith and Catherine Brister; Edgar and Martina Covarrubias; Henya Betras and Joe Betras; Ted Goodenough with Rosie and Stephanie Soplop; THIRD ROW: Mas and Roshan Massoumi; Lighthouse Board of Directors; Laila Sedfaoui and Xiomara Ordoñez; Page Ferrell and Laura Baker; Maria Beaudouin and Monique Sheft