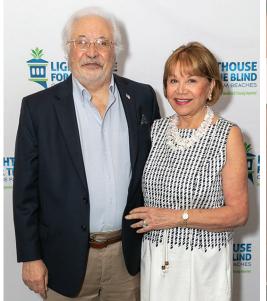

FIRST ROW: Roshan Massoumi, Page Ferrell and Maria Beaudouin; David Crohan; Berline Senelier and Mary Allen; SECOND ROW: Chris and Denise Pratico; Arlette Gordon and Marjorie Potter-Kolb; Sally Alice Smith and Catherine Brister; Edgar and Martina Covarrubias; Henya Betras and Joe Betras; Ted Goodenough with Rosie and Stephanie Soplop; THIRD ROW: Mas and Roshan Massoumi; Lighthouse Board of Directors; Laila Sedfaoui and Xiomara Ordoñez; Page Ferrell and Laura Baker; Maria Beaudouin and Monique Sheft