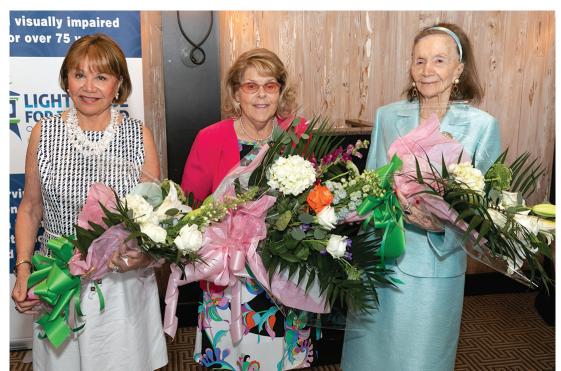

## enVision 20/20 Luncheon

he **Lighthouse for the Blind** of the Palm Beaches hosted the enVision 2020 Luncheon at the Sailfish Club of Florida in Palm Beach. The event began with a champagne/wine reception and teacup auction followed by an elegant luncheon with entertainment by pianist David Crohan. Over 110 attendees heard from Executive Director Mary Allen and Lighthouse client Berline Senelier, B.S.N., Masters of Divinity candidate. Page Ferrell was recognized for her commitment and dedication to the Lighthouse for the Blind and the blind community. Also recognized were Honorary Chairwoman and Premier Sponsor — Maria Beaudouin and the two Chairwomen, Roshan Massoumi and Page Ferrell.

FIRST ROW: Roshan Massoumi, Page Ferrell and Maria Beaudouin; David Crohan; Berline Senelier and Mary Allen; SECOND ROW: Chris and Denise Pratico; Arlette Gordon and Marjorie Potter-Kolb; Sally Alice Smith and Catherine Brister; Edgar and Martina Covarrubias; Henya Betras and Joe Betras; Ted Goodenough with Rosie and Stephanie Soplop; THIRD ROW: Mas and Roshan Massoumi; Lighthouse Board of Directors; Laila Sedfaoui and Xiomara Ordoñez; Page Ferrell and Laura Baker; Maria Beaudouin and Monique Sheft